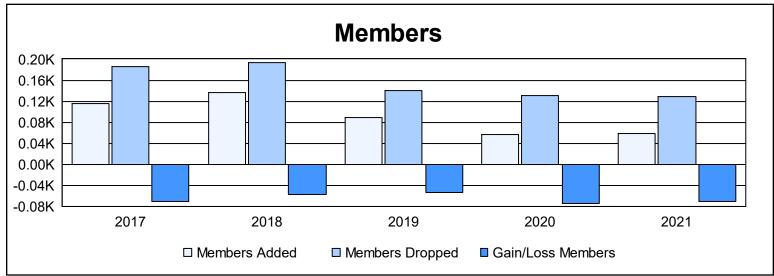

District 5 SE As of June 2021 Cumulative

| Year      | New<br>Clubs | Dropped<br>Clubs | Gain/<br>Loss<br>Clubs | New<br>Members | Charter<br>Members | Reinstate<br>Members | Transfer<br>Members | Total<br>Member<br>Added | Total<br>Members<br>Dropped | Gain/<br>Loss<br>Members |
|-----------|--------------|------------------|------------------------|----------------|--------------------|----------------------|---------------------|--------------------------|-----------------------------|--------------------------|
| 2016-2017 | 0            | 1                | -1                     | 103            | 1                  | 5                    | 6                   | 115                      | 186                         | -71                      |
| 2017-2018 | 0            | 3                | -3                     | 124            | 0                  | 2                    | 10                  | 136                      | 194                         | -58                      |
| 2018-2019 | 0            | 2                | -2                     | 78             | 0                  | 8                    | 2                   | 88                       | 141                         | -53                      |
| 2019-2020 | 0            | 0                | 0                      | 51             | 0                  | 2                    | 4                   | 57                       | 131                         | -74                      |
| 2020-2021 | 1            | 3                | -2                     | 37             | 13                 | 5                    | 4                   | 59                       | 129                         | -70                      |
| Average   | 0            | 2                | -2                     | 79             | 3                  | 4                    | 5                   | 91                       | 156                         | -65                      |